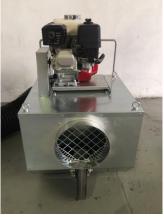

### Motovent: Autonomous gas exhauster

## **Characteristics**

- Retractable handrails and wheel for easy • transportation.
- Anti-puncture tyres and safety brakes.
- Total autonomy thanks to its own engine, no need • for a generator or any extra equipment.
- Made from galvanized steel, no welding used for its manufacturing.
- Peak flow of 6,500 m3/h., although can be made up to 11000 m3/h.

### Honda Engine GX160-SX