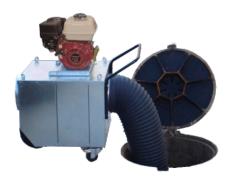

### Motovent: Autonomous gas exhauster

## **Characteristics**

- Retractable handrails and wheel for easy • transportation.
- Anti-puncture tyres and safety brakes.
- Total autonomy thanks to its own engine, no need • for a generator or any extra equipment.
- Made from galvanized steel, no welding used for its manufacturing.
- Peak flow of 6,500 m3/h., although can be made up to 11000 m3/h.