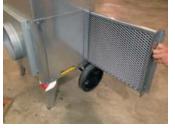

## **Characteristics**

- Insulated, high power work-station (3000 m3 / h) with speed regulator.
- 20W high power Led spotlight and socket base for coupling machines up to 2000 W.
- Self-extinguishing flexible conduit, 10m extended length and 1/2 m when folded.
- Drawer to store the tube, clamps and other tools the user may need.
- Handles, anti-puncture wheels and antivibratory supports for easy transportation and handling.
- Protection mesh to avoid bodies of great volume being sucked or trapped.
- Washable filter

Anti-slip Handle

Anti-Functure wheels