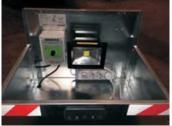

## **Characteristics**

- Insulated, high power work-station (3000 m3 / h) with speed regulator.
- 20W high power Led spotlight and socket base for coupling machines up to 2000 W.
- Self-extinguishing flexible conduit, 10m extended length and 1/2 m when folded.
- Drawer to store the tube, clamps and other tools the user may need.
- Handles, anti-puncture wheels and antivibratory supports for easy transportation and handling.
- Protection mesh to avoid bodies of great volume being sucked or trapped.
- Washable filter

\* Access cage is sold separately

**Flexible Conduit** 

LED Spotlight

**Empty Drawer** 

Washable Filter

Drawer with Folded Tube Anti-Puncture Wheels

Socket Base

**Protection Mesh** 