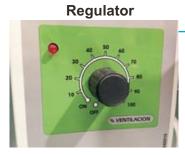

## **Characteristics**

- Insulated, high power work-station (3000 m3 / h) with speed regulator.
- 20W high power Led spotlight and socket base for coupling machines up to 2000 W.
- Self-extinguishing flexible conduit, 10m extended length and 1/2 m when folded.
- Drawer to store the tube, clamps and other tools the user may need.
- Handles, anti-puncture wheels and antivibratory supports for easy transportation and handling.
- Protection mesh to avoid bodies of great volume being sucked or trapped.
- Washable filter