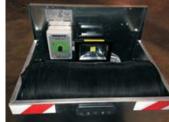

## **Characteristics**

- Insulated, high power work-station (3000 m3 / h) with speed regulator.
- 20W high power Led spotlight and socket base for coupling machines up to 2000 W.
- Self-extinguishing flexible conduit, 10m extended length and 1/2 m when folded.
- Drawer to store the tube, clamps and other tools the user may need.
- Handles, anti-puncture wheels and antivibratory supports for easy transportation and handling.
- Protection mesh to avoid bodies of great volume being sucked or trapped.
- Washable filter

\* Access cage is sold separately

**Flexible Conduit** 

LED Spotlight

**Empty Drawer** 

Washable Filter

Drawer with Folded Tube Anti-Puncture Wheels

Socket Base

**Protection Mesh** 