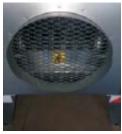

## **Characteristics**

- Insulated, high power work-station (3000 m3 / h) with speed regulator.
- 20W high power Led spotlight and socket base for coupling machines up to 2000 W.
- Self-extinguishing flexible conduit, 10m extended length and 1/2 m when folded.
- Drawer to store the tube, clamps and other tools the user may need.
- Handles, anti-puncture wheels and antivibratory supports for easy transportation and handling.
- Protection mesh to avoid bodies of great volume being sucked or trapped.
- Washable filter

\* Access cage is sold separately

**Flexible Conduit** 

LED Spotlight

**Empty Drawer** 

Washable Filter

Drawer with Folded Tube Anti-Puncture Wheels

Socket Base

**Protection Mesh** 