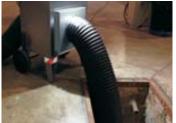

## **Characteristics**

- Insulated, high power work-station (3000 m3 / h) with speed regulator.
- 20W high power Led spotlight and socket base for coupling machines up to 2000 W.
- Self-extinguishing flexible conduit, 10m extended length and 1/2 m when folded.
- Drawer to store the tube, clamps and other tools the user may need.
- Handles, anti-puncture wheels and antivibratory supports for easy transportation and handling.
- Protection mesh to avoid bodies of great volume being sucked or trapped.
- Washable filter