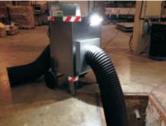

## **Characteristics**

- Insulated, high power work-station (3000 m3 / h) with speed regulator.
- 20W high power Led spotlight and socket base for coupling machines up to 2000 W.
- Self-extinguishing flexible conduit, 10m extended length and 1/2 m when folded.
- Drawer to store the tube, clamps and other tools the user may need.
- Handles, anti-puncture wheels and antivibratory supports for easy transportation and handling.
- Protection mesh to avoid bodies of great volume being sucked or trapped.
- Washable filter

\* Access cage is sold separately

**Flexible Conduit** 

LED Spotlight

**Empty Drawer** 

Washable Filter

Drawer with Folded Tube Anti-Puncture Wheels

Socket Base

**Protection Mesh** 