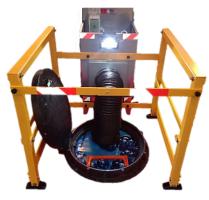

## **Characteristics**

- Insulated, high power work-station (3000 m3 / h) with speed regulator.
- 20W high power Led spotlight and socket base for coupling machines up to 2000 W.
- Self-extinguishing flexible conduit, 10m extended length and 1/2 m when folded.
- Drawer to store the tube, clamps and other tools the user may need.
- Handles, anti-puncture wheels and antivibratory supports for easy transportation and handling.
- Protection mesh to avoid bodies of great volume being sucked or trapped.
- Washable filter

\* Access cage is sold separately

**Flexible Conduit** 

LED Spotlight

**Empty Drawer** 

Washable Filter

Drawer with Folded Tube Anti-Puncture Wheels

Socket Base

**Protection Mesh** 

Anti-slip Handle

Anti-Functure wheels